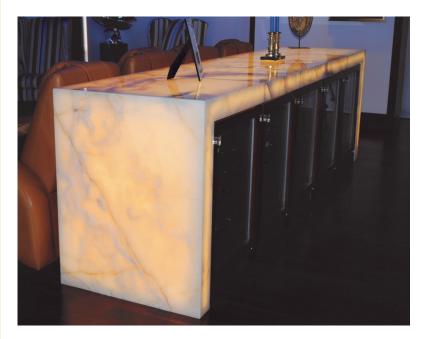

## Custom Sizes Available

Our edge lit optical acrylic sheets are custom manufactured specific to the dimensions and/or shapes that your project requires ensuring the most vibrant and uniform output optimized for backlighting your translucent material.