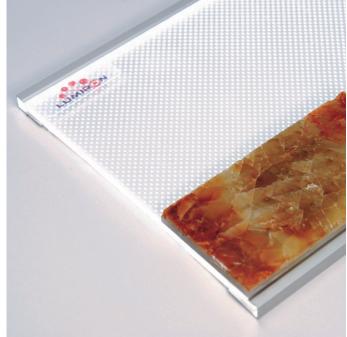

#### DAKOTA LED PANEL SERIES

The DAKOTA Panel stands above the competition by offering highly efficient edge-lit construction maximizing performance and improving overall energy savings. This edge-lit construction provides customers with smooth even illumination across the entire span of the panel, eliminating issues with hot spots and glare. The DAKOTA series is the ideal solution for installation in grid ceilings, drywall recessed, surface or suspended for offices, schools, hospitality, retail and other commercial applications. It is also perfect for use indoors in architectural, signage and custom lighting applications. Their high CRI is ideal for retail stores and showrooms where natural color rendering is essential. Versatile edge-lit flat panels offer low power consumption, longer life optional, dimming option and maintenance free operation providing an excellent energy efficient replacement.

## Custom Sizes Available

Our edge lit optical acrylic sheets are custom manufactured specific to the dimensions and/or shapes that your project requires ensuring the most vibrant and uniform output optimized for backlighting your translucent material.