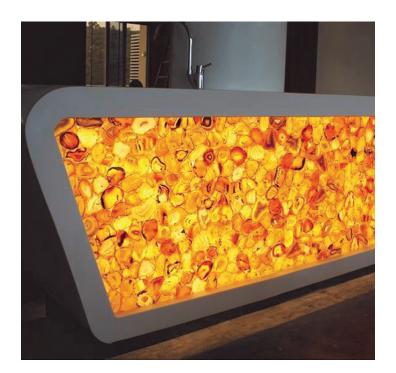

## Custom Sizes Available

Our edge lit optical acrylic sheets are custom manufactured specific to the dimensions and/or shapes that your project requires ensuring the most vibrant and uniform output optimized for backlighting your translucent material.